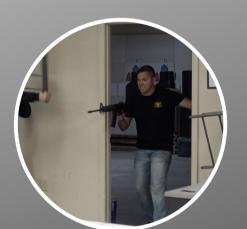

## **Active Shooter Defense**

5 hours (2pm-7pm) Reg: \$185

- Before/During/After an active shooter event
- Using improvised weapons against a shooter
- Defense in a building entrance
- Defense in a classroom/office
- Shooters around vehicles
- Multiple active shooters